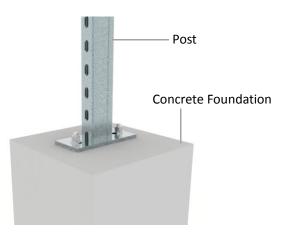

### **Foundation Types**

**Ground Screw Pile Foundation** 

**Concrete Foundation** 