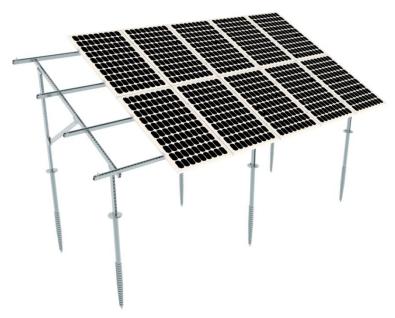

# **Galvanized Steel Ground Mount System**

| Technical Information |                           |
|-----------------------|---------------------------|
| Tilt Angle            | 5° ~60°                   |
| Max Wind Speed        | 55 m/s                    |
| Max Snow Load         | 1.4KN/m <sup>2</sup>      |
| Material              | Galvanized Steel Q235     |
| Warranty              | 12 years quality warranty |

#### **Features**

- 1. Suitable for different regions, such as low-cost concretes and high wind and heavy snow religions.
- 2. Ground screw foundation and concrete foundation can be acceptable
- 3. Parts have been high pre-assembly on factory to save your installation time
- 4. Simple and fast installation
- 5. High quality galvanized steel material