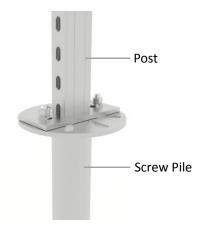

### **Foundation Types**

**Ground Screw Pile Foundation** 

**Concrete Foundation** 