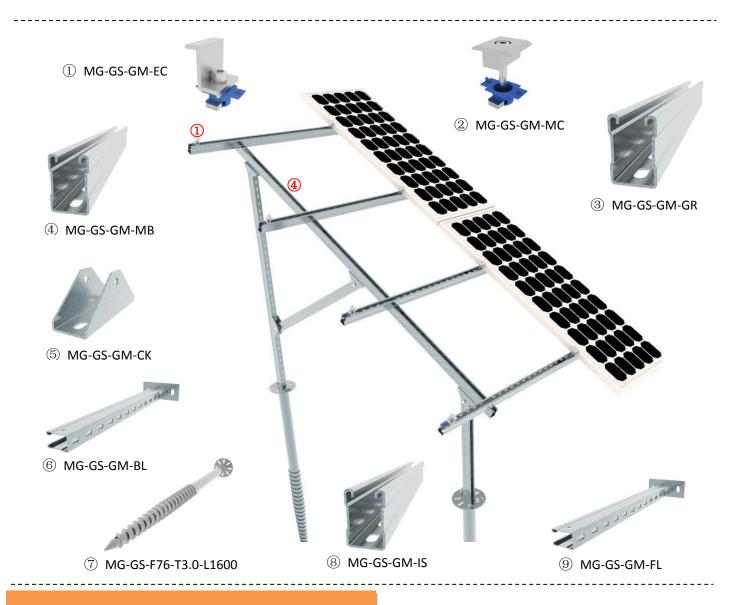

# **Galvanized Steel Ground Mount System**

| Technical Information |                           |
|-----------------------|---------------------------|
| Tilt Angle            | 5° ~60°                   |
| Max Wind Speed        | 55 m/s                    |
| Max Snow Load         | 1.4KN/m <sup>2</sup>      |
| Material              | Galvanized Steel Q235     |
| Warranty              | 12 years quality warranty |

#### **Features**

- 1. Suitable for different regions, such as low-cost concretes and high wind and heavy snow religions.
- 2. Ground screw foundation and concrete foundation can be acceptable
- 3. Parts have been high pre-assembly on factory to save your installation time
- 4. Simple and fast installation
- 5. High quality galvanized steel material