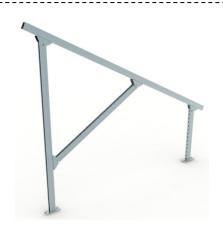

# **Galvanized Steel Ground Mount System**





| Technical Information |                           |
|-----------------------|---------------------------|
| Tilt Angle            | 5° ~60°                   |
| Max Wind Speed        | 55 m/s                    |
| Max Snow Load         | 1.4KN/m <sup>2</sup>      |
| Material              | Galvanized Steel Q235     |
| Warranty              | 12 years quality warranty |

#### **Features**

- 1. Suitable for different regions, such as low-cost concretes and high wind and heavy snow religions.
- 2. Ground screw foundation and concrete foundation can be acceptable
- 3. Parts have been high pre-assembly on factory to save your installation time
- 4. Simple and fast installation
- 5. High quality galvanized steel material



### **Foundation Types**



**Ground Screw Pile Foundation** 



**Concrete Foundation** 

# **Galvanized Steel Ground Mount System**





# **Side View of Galvanized Steel Mount System**