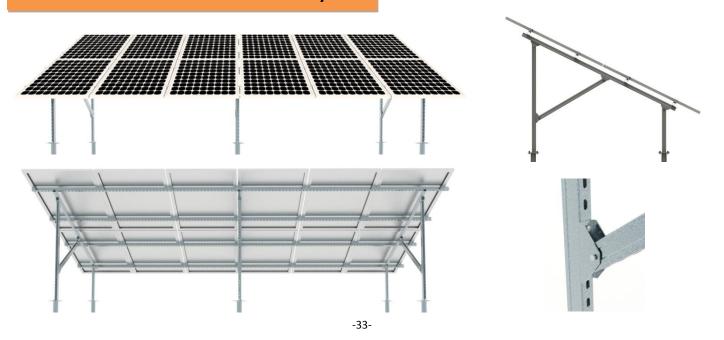

| 5° ~60°                   |
| Max Wind Speed        | 55 m/s                    |
| Max Snow Load         | 1.4KN/m <sup>2</sup>      |
| Material              | Galvanized Steel Q235     |
| Warranty              | 12 years quality warranty |

#### **Features**

- 1. Suitable for different regions, such as low-cost concretes and high wind and heavy snow religions.
- 2. Ground screw foundation and concrete foundation can be acceptable
- 3. Parts have been high pre-assembly on factory to save your installation time
- 4. Simple and fast installation
- 5. High quality galvanized steel material



### **Foundation Types**



**Ground Screw Pile Foundation** 



**Concrete Foundation** 

# **Galvanized Steel Ground Mount System**





# **Side View of Galvanized Steel Mount System**